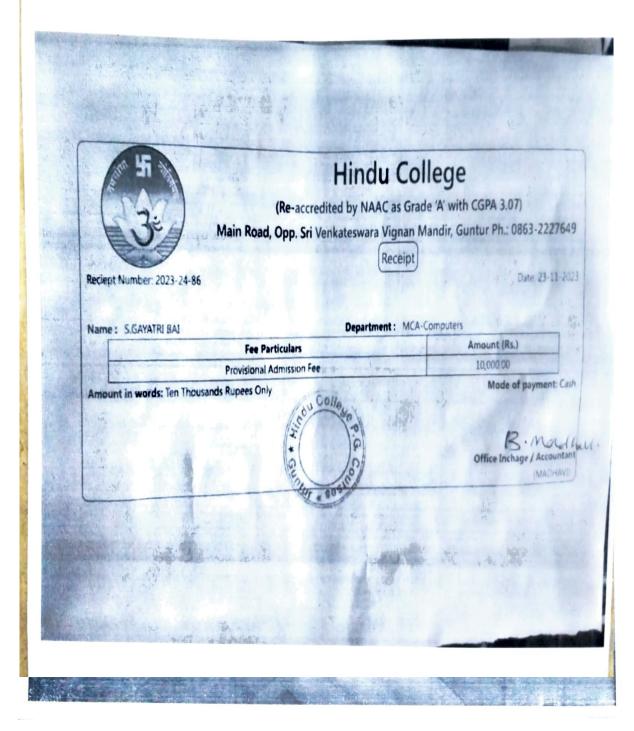

EN PALETI SYAM PRASAD **AMOUNT** TYPE OF FEE 18000.00/-Tution fee.... TOTAL PAID AMOUNT 18000.00/-Rupees EIGHTEEN THOUSAND ONLY/-) Principal: Cashier Reciept Generated by KANNEGANTI JYOTHI - - October 9, 2023 10:57:38 AM



## St.Ann's College for Women-Gorantla

Student Copy Original

Gorantla

Reciept No: 134 / 2023-2024

**CASH RECEIPT** 

Date: 08-12-2023

Time: 02:14 PM

Student Name : Navya Indurthi

Class

: PG -I/MCA

**Father Name** 

: I. Hanumath Rao

Admission Number :

Paid Amount

: Rs:13000/-

In Words

: Thirteen ThousandRupees Only

**Details** 

: Tuition Fee (MCA-Sem1)- Rs:13000/-

Parent Signature

t Signature

## ST.ANN'S COLLEGE FOR WOMEN GORANTLA, GUNTUR-34

Student Name: Kumba Kavitha

Group / Year: I MCA

Amount Paid: 10,000 / ~

Date: 23/11/2023

Signature Stone



# ST.ANN'S COLLEGE FOR WOMEN GORANTLA, GUNTUR-34

11/2/2023

Student Name: B Prothysha

Group / Year : GINCA

Amount Paid: 5,000

Date:

Signature/Stamp

## SI.ANN'S COLLEGE FOR WOMEN GORANTLA, GUNTUR-34

Student Name: Vikkwthi Deepika

Group / Year: 2 MBA MCA

Amount Paid:

Signature/Stamp



# St.Ann's College for Women-Gorantla

Student Copy Original

Reciept No: 129 / 2023-2024

**CASH RECEIPT** 

Date: 04-12-2023 Time: 04:52 PM

Student Name

: Karuna Jaladi

Class

: PG -I/MCA

Father Name

: J.Mahesh

Admission Number

: Five ThousandRupees Only

Paid Amount

: Rs:5000/-

In Words

Details

: Tuition Fee (MCA-Sem1)- Rs:5000/-

**Parent Signature** 

Accorditant Signature



## ACHARYA NAGARJUNA UNIVERSITY NAGARJUNA NAGAR - 522 510 UNIVERSITY COLLEGE OF SCIENCES

#### FEE RECEIPT