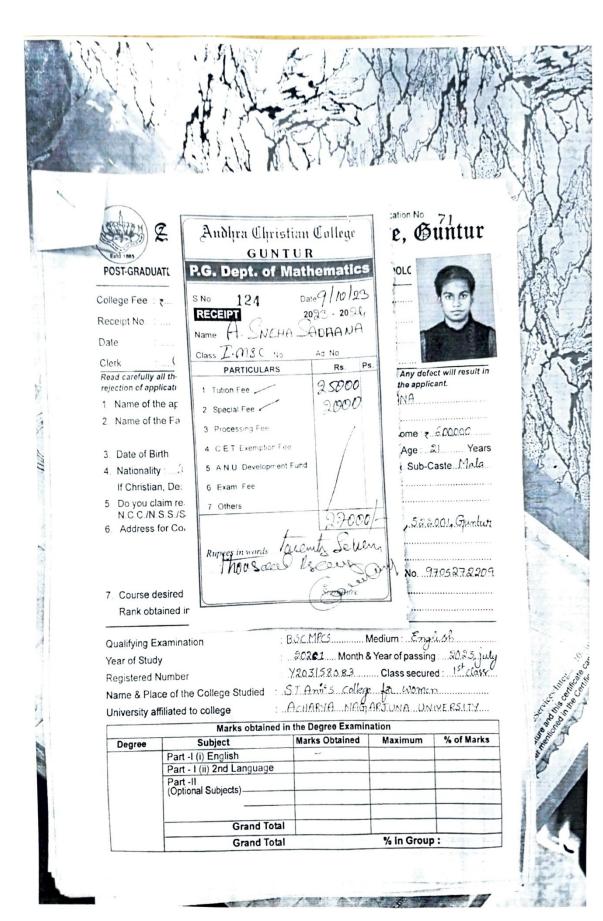

AN DEGREE & P.G. COLLEGE PALAKALURU ROAD, GUNTUR

0863 2242475

FEE RECEIPT

|             | THE GTODENT            | ISIREDDY RAMYA SRI<br>LAKSHMI | Date 06-10-23    |
|-------------|------------------------|-------------------------------|------------------|
| PARENT NAME | ISIREDDY RAMI<br>REDDY | COURSE - M.C.A                | REGD NO:Y23-A488 |

| TYPE OF FEE                 | AMOUNT      |  |
|-----------------------------|-------------|--|
| Tution fee                  | 5000.00/-   |  |
| TOTAL PAID AMOUNTS          | 5000.00/-   |  |
| (Rupees FIVE THOUSAND ONLY) | <b>/-</b> ) |  |

|   | 1   | A. |   |   |
|---|-----|----|---|---|
| ~ | Э/\ | V  | V | ) |
| - |     |    | _ |   |

incipal:

Manager

Cashier

ecient Generated by ANURADHA VEJENDLA - - October 6, 2023 04:26:43 PM





## St.Ann's College for Women-Gorantla

Student Copy Ong hal

Gorantla

Reciept No: 126 / 2023-2024

**CASH RECEIPT** 

Date: 04-12-2023

Time: 04:44 PM

Student Name

: Akhila Tellagorla

Class

: PG-I/MCA

**Father Name** 

: T.Bramaiah

Admission Number

Paid Amount

: Rs:5000/-

In Words

: Five Thousand Rupees Only

**Details** 

: Tuition Fee (MCA-Sem1)- Rs:5000/-

Parent Signature



| Name: Ch. Bhyvana Naga Southo |
|-------------------------------|
| Roll No: 723MCA 062           |
| Course: PG                    |
| Branch: MCA                   |
| Address with Ph.No 808569100  |
| Chaudavaran,                  |
| Guntur 522019.                |

COSN SU TO

PRINCIPAL

FEE RECEIPT PALAKALURU ROAD, GUNTUR 13ER 4961 Date 09-10-2023 NAME OF THE STUDENT REGD NO:Y23-A459 COURSE