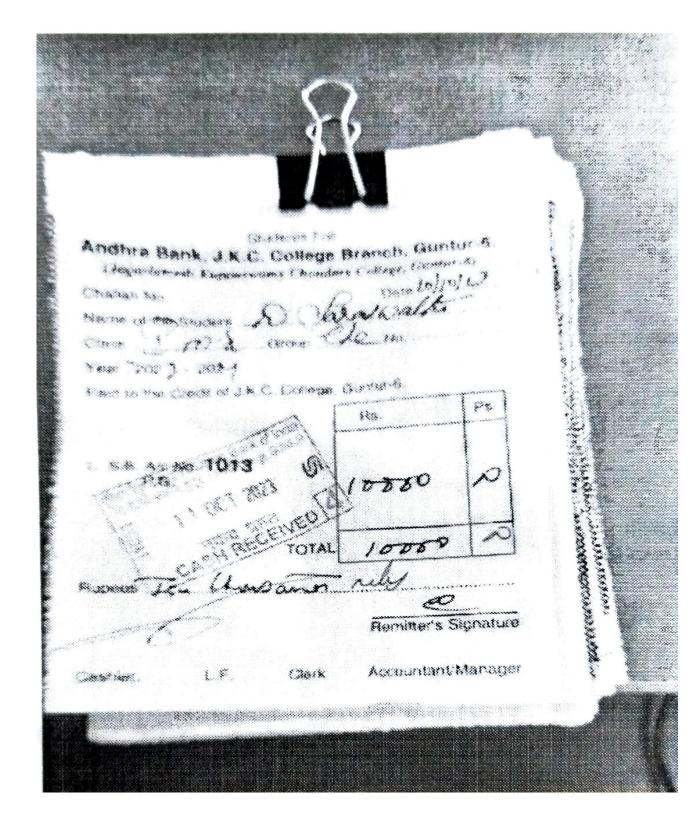

|                         |                       | Students    | Foil                                   |         |
|-------------------------|-----------------------|-------------|----------------------------------------|---------|
| Andhra Ba<br>(Jagarlamu | nk, J.K.<br>di Kuppus | C. Collo    | ge Branch, G<br>udary College, Gu      | untur-6 |
| Pridilatt NO.           |                       |             |                                        | nur-6)  |
| lame of the C           |                       | 0 0         | Date                                   | 10/10/2 |
| Class 1                 | tudent                | ونانا       | Date<br>วันเรียน อ<br>No               |         |
|                         | NCVO                  | Group       | No.                                    |         |
| ear : 202 -             | 202                   |             |                                        |         |
| aid to the Cre          | dit of J.K            | .C. College | , Guntur-6.                            |         |
|                         | 19                    |             | Rs.                                    | Ps.     |
|                         | V of India            | 8           | 10,000                                 | 00      |
| S.B. A/o No             | 1034                  |             | 1-7000                                 | 100     |
| A STATION IN CO         | Chara                 | (UI)        |                                        | 1 1     |
| 10 2 4 4 1 1 1 4 1 A    | 2023                  |             |                                        | 1 1     |
| 1000                    | 1                     | 0/4         |                                        |         |
| 2                       | ALCEIVE<br>RECEIVE    | TOTAL       | 10.020                                 | 00      |
| ST SA                   | RECE                  | ואיריי      | 10,000                                 |         |
| Rupees Charles          | N 4                   | rend        | all                                    |         |
|                         |                       |             | ······································ | •••••   |
|                         |                       |             | Remitter's Sig                         | natura  |
| -7                      | 9                     |             | rioninia s sig                         | nature  |
| Cashier.                | L.F.                  | Clerk       | Accountant/Ma                          | nager   |